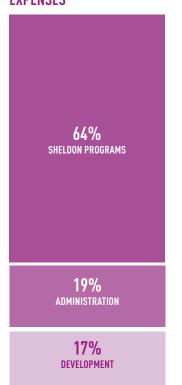

## **EXPENSES**

## **INCOME & EXPENSE STATEMENT**

| INCOME                            | 6/30/2019       |
|-----------------------------------|-----------------|
| Ticket Sales                      | \$<br>914,215   |
| Individual Contributions          | \$<br>549,759   |
| Benefit Events                    | \$<br>51,534    |
| Foundations                       | \$<br>510,070   |
| Corporations                      | \$<br>678,923   |
| Government / Agencies             | \$<br>257,194   |
| Community Events                  | \$<br>563,092   |
| Parking & Other                   | \$<br>210,820   |
| TOTAL INCOME                      | \$<br>3,753,606 |
| EXPENSES                          |                 |
| Sheldon Programs                  | \$<br>2,379,089 |
| Administration                    | \$<br>715,850   |
| Development                       | \$<br>645,544   |
| TOTAL EXPENSES                    | \$<br>3,740,483 |
| INCREASE (DECREASE) IN NET ASSETS | \$<br>13,123    |