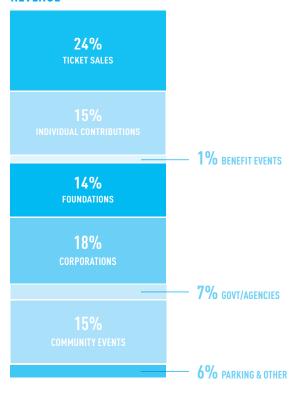

## **REVENUE**

## **INCOME & EXPENSE STATEMENT**

| INCOME                            | 6/30/2019       |
|-----------------------------------|-----------------|
| Ticket Sales                      | \$<br>914,215   |
| Individual Contributions          | \$<br>549,759   |
| Benefit Events                    | \$<br>51,534    |
| Foundations                       | \$<br>510,070   |
| Corporations                      | \$<br>678,923   |
| Government / Agencies             | \$<br>257,194   |
| Community Events                  | \$<br>563,092   |
| Parking & Other                   | \$<br>210,820   |
| TOTAL INCOME                      | \$<br>3,753,606 |
| EXPENSES                          |                 |
| Sheldon Programs                  | \$<br>2,379,089 |
| Administration                    | \$<br>715,850   |
| Development                       | \$<br>645,544   |
| TOTAL EXPENSES                    | \$<br>3,740,483 |
| INCREASE (DECREASE) IN NET ASSETS | \$<br>13,123    |