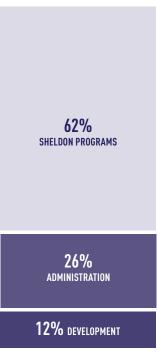

## **INCOME & EXPENSE STATEMENT**

| INCOME                                                | 6/30/2022       |
|-------------------------------------------------------|-----------------|
| Ticket Sales                                          | \$<br>843,107   |
| Individual Contributions                              | \$<br>476,357   |
| Benefit Events                                        | \$<br>195,737   |
| Foundations                                           | \$<br>681,284   |
| Corporations                                          | \$<br>371,926   |
| Government / Agencies                                 | \$<br>140,423   |
| Community Events                                      | \$<br>571,158   |
| Parking & Other                                       | \$<br>193,116   |
| Other Income (incl CARES Act funding)                 | \$<br>1,328,781 |
| Net Assets released from restrictions                 | \$<br>0         |
| TOTAL INCOME                                          | \$<br>4,801,889 |
| EXPENSES*                                             |                 |
| Sheldon Programs                                      | \$<br>2,981,856 |
| Administration                                        | \$<br>1,228,088 |
| Development                                           | \$<br>578,788   |
| *Note - Expenses include loss on disposal of property |                 |
| TOTAL EXPENSES                                        | \$<br>4,788,732 |
| INCREASE (DECREASE) IN NET ASSETS                     | \$<br>13,157    |

## **EXPENSES**