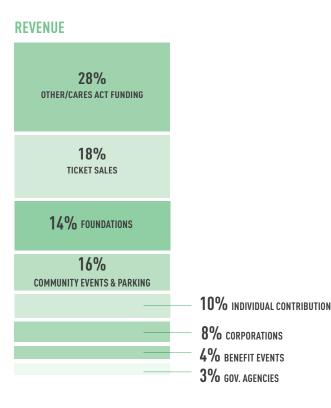

## **INCOME & EXPENSE STATEMENT**

| INCOME                                                | 6/30/2022       |
|-------------------------------------------------------|-----------------|
| Ticket Sales                                          | \$<br>843,107   |
| Individual Contributions                              | \$<br>476,357   |
| Benefit Events                                        | \$<br>195,737   |
| Foundations                                           | \$<br>681,284   |
| Corporations                                          | \$<br>371,926   |
| Government / Agencies                                 | \$<br>140,423   |
| Community Events                                      | \$<br>571,158   |
| Parking & Other                                       | \$<br>193,116   |
| Other Income (incl CARES Act funding)                 | \$<br>1,328,781 |
| Net Assets released from restrictions                 | \$<br>0         |
| TOTAL INCOME                                          | \$<br>4,801,889 |
| EXPENSES*                                             |                 |
| Sheldon Programs                                      | \$<br>2,981,856 |
| Administration                                        | \$<br>1,228,088 |
| Development                                           | \$<br>578,788   |
| *Note - Expenses include loss on disposal of property |                 |
| TOTAL EXPENSES                                        | \$<br>4,788,732 |
| INCREASE (DECREASE) IN NET ASSETS                     | \$<br>13,157    |